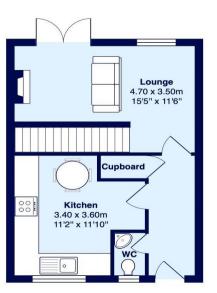

On entering the property, the hallway leads you on to the good sized eatin kitchen, having cream fitted country style cabinetry and space for a dining table and chairs. Off the hallway you will also find a handy downstairs WC with sink and then a storage cupboard for coats and shoes. Leading onto the lounge, that has feature gas fireplace, this space offers a lovely aspect out on to the pretty wrap around garden, that can be accessed from here via the patio doors.

Upstairs there are two generous double bedrooms, with fitted wardrobes to both. The fully tiled bathroom with double shower, is spacious and well maintained.

To the exterior there is a beautifully maintained, sizeable garden with decked area, perfect for whiling away the summer days. Planted out with borders and mature shrubs, it really is a pretty garden to enjoy and with it being sizeable the scope is there for extending, given the relevant permissions.

## Key information about this property...

Council Tax Band: C

Property Tenure: Freehold Property Reference: 5593 Services: All Mains Connected

Bedroom 2
4.27 x 2.50m
14 0" x 8'2"

Bedroom 1
2.53 x 3.50m
2.07 x 1.62m
6" 0" x 5'4"

**Ground Floor** 

First Floor

Want to book a viewing of this property call one of our property advisors on 01947 60 26 26 Monday to Friday – 9am to 5.30pm Saturday – 9am to 4pm

All material is Copyrighted to Henderson Property Services (Yorkshire) Limited and must not be copied without written permission from Hendersons.