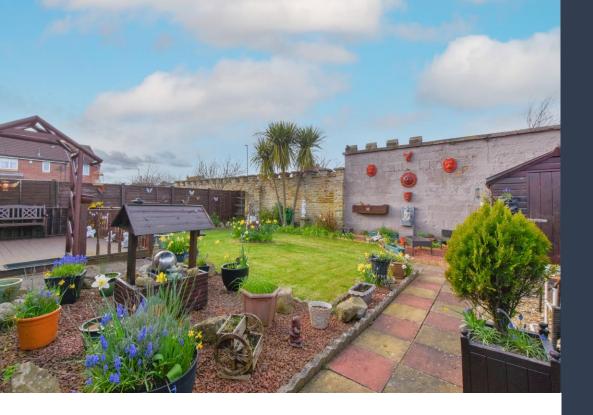

Upstairs there are two generous double bedrooms, with fitted wardrobes to both. The fully tiled bathroom with double shower, is spacious and well maintained.

To the exterior there is a beautifully maintained, sizeable garden with decked area, perfect for whiling away the summer days. Planted out with borders and mature shrubs, it really is a pretty garden to enjoy and with it being sizeable the scope is there for extending, given the relevant permissions.

To the front there is a low maintenance, gravelled garden, and parking for two cars.

Heated via gas central heating and double glazed throughout.

Call a friendly member of the team at Hendersons to book your viewing appointment.