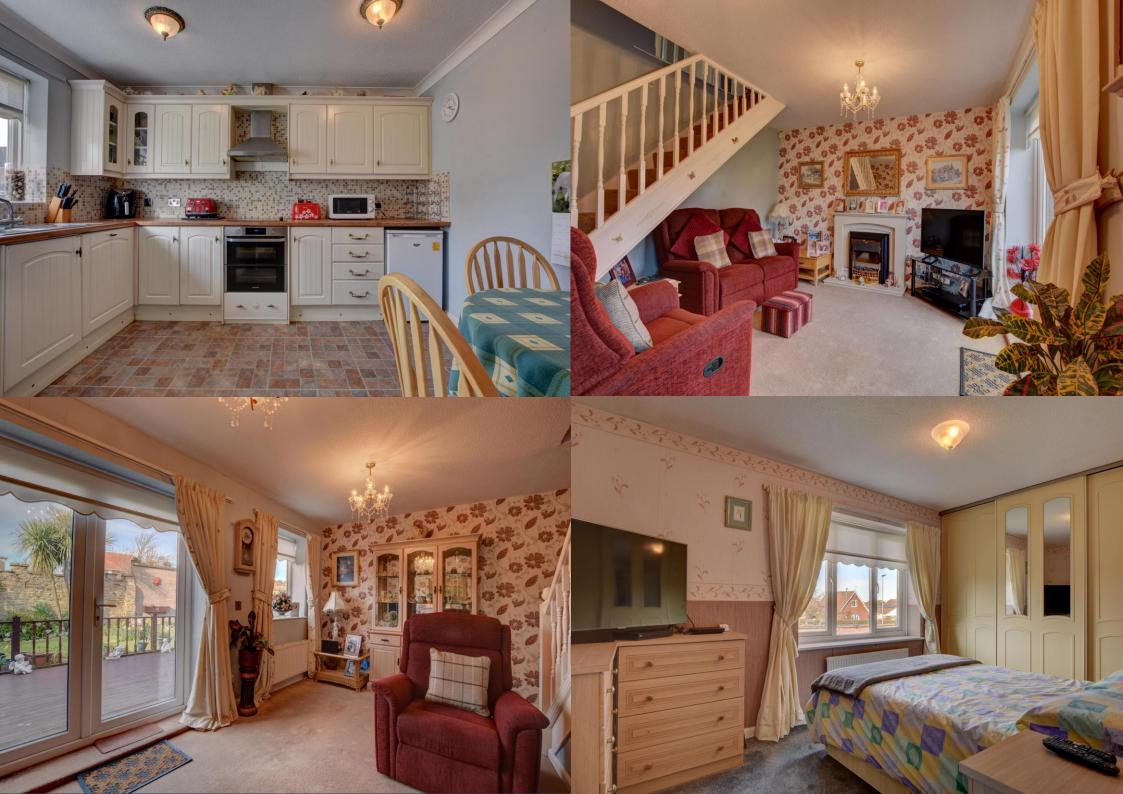

On entering the property, the hallway leads you on to the good sized eatin kitchen, having cream fitted country style cabinetry and space for a dining table and chairs. Off the hallway you will also find a handy downstairs WC with sink and then a storage cupboard for coats and shoes. Leading onto the lounge, that has feature gas fireplace, this space offers a lovely aspect out on to the pretty wrap around garden, that can be accessed from here via the patio doors.

Upstairs there are two generous double bedrooms, with fitted wardrobes to both. The fully tiled bathroom with double shower, is spacious and well maintained.

To the exterior there is a beautifully maintained, sizeable garden with decked area, perfect for whiling away the summer days. Planted out with borders and mature shrubs, it really is a pretty garden to enjoy and with it being sizeable the scope is there for extending, given the relevant permissions.